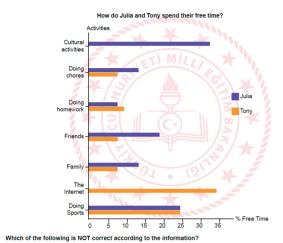

1. Answer the question according to the information and the text below.

Tony and Julia are school friends. They have similar and different interests and responsibilities. The table below shows how they spend their free time and the activities they enjoy doing.

- A) Both Tony and Julia like physical exercise.
- **B**) They spend same amount of time helping housework.
- **C**) Julia spends more time with her friends than Tony.
- **D**) Tony enjoys spending time online most.