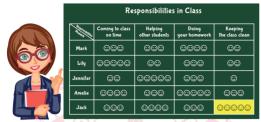

5.

Fill in the blank according to the table and the text below.

Emily Jones is our teacher. Every week, she gives rewards to the students who has the most smiling faces for each title on the table. Last week, Jack got a book for keeping the class clean because he had the most smiling faces.

Unfortunately, - - - could not get any prize last week.

- A) Jennifer
- B) Amelie
- C) Lily
- D) Mark

eka