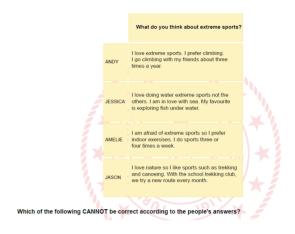

3. An extreme sports complex conducted a research on what people think about extreme sports. Here are some of

- A) Amelie loves sports like bungee jumping.
- B) Jessica enjoys the scuba diving most.
- C) Andy likes camping in the mountains.
- **D**) Jason is an eco-friendly person.