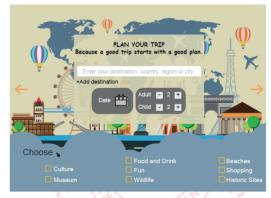

The website helps tourists to plan their trip according to their interests. First, write where you are going.

Then, choose the topics you are interested in. The website finds the appropriate places or activities for you

If you are interested in eating local food, going to concerts and swimming, which options should you choose?

- A) Culture, Wildlife and Fun
- B) Beaches, Fun, and Food & Drink
- C) Historic Sites, Beaches and Wildlife
- D) Food & Drink, Shopping and Museum